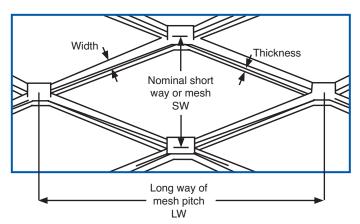

## **HOW TO MEASURE EXPANDED METAL**

1) For **RAISED MESHES** with angled strands, dimensions from centre to centre of knuckles are shown.

2) For **FLATTENED MESHES** dimensions of the aperture point to point are shown.