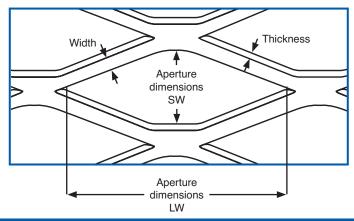

## **HOW TO MEASURE EXPANDED METAL**

1) For **RAISED MESHES** with angled strands, dimensions from centre to centre of knuckles are shown.

2) For **FLATTENED MESHES** dimensions of the aperture point to point are shown.